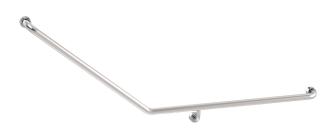

# INDICATIVE IMAGE

# HYGIENIC SEAL® - TOILET GRAB RAILS

## **Product Code - Finish**

• HS 877 SS RH - Satin Supreme™