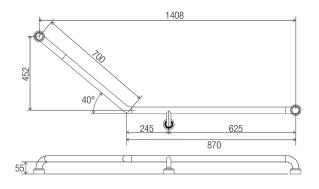

## DIMENSIONS

# Drawn RH (Right Hand)

#### **Features**

- 870 mm x 700 mm
- Premium 32 mm grab rail
- · Fabricated from 304 stainless steel
- Assembled with 50 mm brass screw on flange covers with Thermoplastic Elastomer (TPE) fitted seals
- Inside of grab rail has been cleaned and free of unsanitary oil and dirt produced through fabrication processes
- · Stainless steel fixing screws supplied